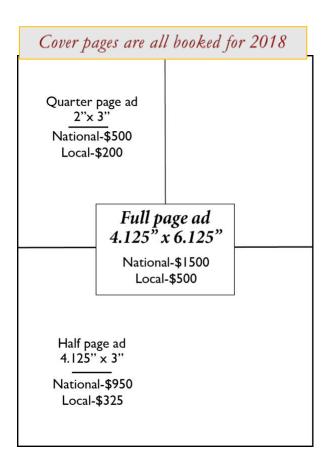

## 2018 Summer Program Guide Ad Sizes/Rates - Order Form

| Name of Advertiser:                                                                                                            |
|--------------------------------------------------------------------------------------------------------------------------------|
| Address:                                                                                                                       |
|                                                                                                                                |
| City/State/Zip:                                                                                                                |
| Contact (phone/mail):                                                                                                          |
| Ad size: (Full page/Half page/Quarter page):                                                                                   |
| Kind of Ad - National/Local (choose one):                                                                                      |
| Amount: \$                                                                                                                     |
| Check/Credit Card (choose one):                                                                                                |
| To pay directly via website use this link: <a href="mailto:amma.org/payments">amma.org/payments</a>                            |
| Online payments – Important note: Please specify Tour City name. Please forward e-receipts, proof of payment to the local city |